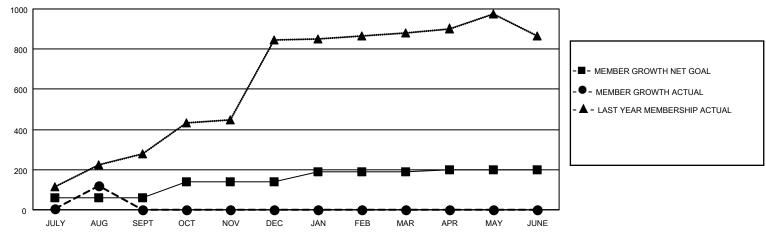

#### GOALS AND ACTUAL MEMBERS CUMULATIVE

| DROPPED CLUBS: 1 |    | 25 CLUBS OF 108 ADDED 1 OR<br>MORE NEW MEMBERS | GENDER DISTRIBUTION                   |                |  |
|------------------|----|------------------------------------------------|---------------------------------------|----------------|--|
|                  |    | INORE NEW WEINBERS                             | MALE                                  | 2,382 (60.77%) |  |
|                  |    |                                                | FEMALE                                | 1,538 (39.23%) |  |
| DROPPED MEMBERS  |    |                                                | NON BINARY                            | 0 (0.00%)      |  |
|                  | •  |                                                | PREFER NOT TO ANSWER                  | 0 (0.00%)      |  |
| DECEASED         | 2  |                                                |                                       |                |  |
| CLUB CANCELLED   | 20 | CLICK HERE FOR CUMULATIVE                      | TOTAL FAMILY UNIT MEMBERS             | 2,837          |  |
| OTHER            | 33 | MEMBERSHIP DATA                                |                                       |                |  |
| TOTAL            | 55 |                                                | FAMILY MEMBERS PAYING HALF DUES 1,549 |                |  |
|                  |    |                                                |                                       |                |  |

## District 3234H1

| Clubs                 |               |           |               | Members               |                       |                         |                                                    |
|-----------------------|---------------|-----------|---------------|-----------------------|-----------------------|-------------------------|----------------------------------------------------|
| RESULTS FOR 2021-2022 |               |           |               | RESULTS FOR 2021-2022 |                       |                         |                                                    |
| QUARTER               | NEW CLUB GOAL | NEW CLUBS | DROPPED CLUBS | QUARTER MEMB          | ER GROWTH NET<br>GOAL | MEMBER GROWTH<br>ACTUAL | DROPPED<br>MEMBERS ACTUAL<br>(including transfers) |
| JULY/AUG/SEPT         | 2             | 1         | 1             | JULY/AUG/SEPT         | 60                    | 178                     | 55                                                 |
| OCT/NOV/DEC           | 1             | 0         | 0             | OCT/NOV/DEC           | 80                    | 0                       | 0                                                  |
| JAN/FEB/MAR           | 1             | 0         | 0             | JAN/FEB/MAR           | 50                    | 0                       | 0                                                  |
| APR/MAY/JUNE          | 1             | 0         | 0             | APR/MAY/JUNE          | 10                    | 0                       | 0                                                  |