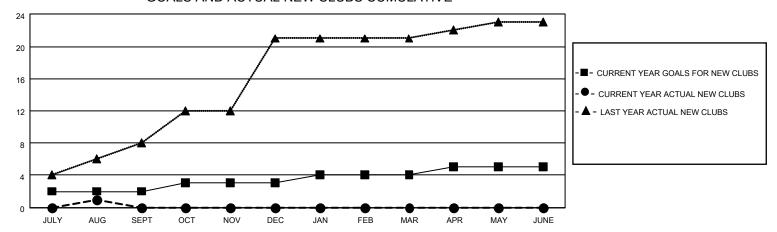

### GOALS AND ACTUAL NEW CLUBS CUMULATIVE

## District 3234H1

| Clubs                 |               |           |               | Members               |                       |                         |                                                    |
|-----------------------|---------------|-----------|---------------|-----------------------|-----------------------|-------------------------|----------------------------------------------------|
| RESULTS FOR 2021-2022 |               |           |               | RESULTS FOR 2021-2022 |                       |                         |                                                    |
| QUARTER               | NEW CLUB GOAL | NEW CLUBS | DROPPED CLUBS | QUARTER MEMB          | ER GROWTH NET<br>GOAL | MEMBER GROWTH<br>ACTUAL | DROPPED<br>MEMBERS ACTUAL<br>(including transfers) |
| JULY/AUG/SEPT         | 2             | 1         | 1             | JULY/AUG/SEPT         | 60                    | 178                     | 55                                                 |
| OCT/NOV/DEC           | 1             | 0         | 0             | OCT/NOV/DEC           | 80                    | 0                       | 0                                                  |
| JAN/FEB/MAR           | 1             | 0         | 0             | JAN/FEB/MAR           | 50                    | 0                       | 0                                                  |
| APR/MAY/JUNE          | 1             | 0         | 0             | APR/MAY/JUNE          | 10                    | 0                       | 0                                                  |